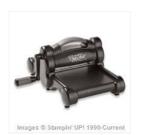

Price: \$7.00

Delicate Ornament Thinlits Dies -139667

Price: \$29.00

Big Shot - 113439

Price: \$110.00

Precision Base Plate - 139684

Price: \$25.00