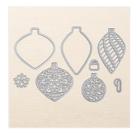

Price: \$7.00

Delicate Ornament Thinlits Dies -139667

Price: \$29.00

Big Shot - 113439

Price: \$110.00

Precision Base Plate - 139684

Price: \$25.00