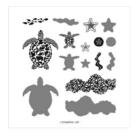

## Apr 23, 2024

Patty Bennett 510-724-1693 pattystamps@comcast.net www.PattyStamps.com

Sea Turtle Photopolymer Stamp Set -160500

Price: \$21.00

By The Bay 6" X 6" (15.2 X 15.2 Cm) Specialty Designer Series Paper -160434