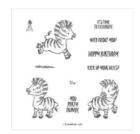

## Apr 19, 2024

Zany Zebras Cling Stamp Set -152536

Price: \$19.00

Forever Greenery Designer Series Paper - 152492

**Sale: \$4.60**Price: \$11.50

Stitched So Sweetly Dies -151690

Price: \$32.00

Garden Green 8-1/2" X 11" Cardstock -102584