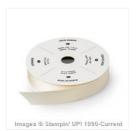

Price: \$6.50

Watercolor Pencils - 141709

Price: \$16.00

Blender Pens -102845

Price: \$13.00

Wonderful Wreath Framelits Dies -135851

Price: \$25.00

Very Vanilla 5/8" Satin Ribbon -134550