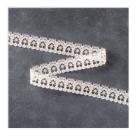

Price: \$7.00

Very Vanilla 1/2" (1.3 Cm) Lace Trim - 141672

Price: \$7.00

Delicate White Doilies - 141701

Price: \$3.00

Rhinestone Basic Jewels - 119246

Price: \$5.00

Fast Fuse Adhesive - 129026