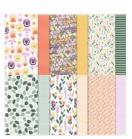

Pansy Petals 12" X 12" (30.5 X 30.5 Cm) Designer Series Paper -155807

**Sale: \$9.20** Price: \$11.50

Adhesive Sheets - 152334

Price: \$11.50

Stampin' Seal -152813

Price: \$8.00

Stampin' Dimensionals -104430