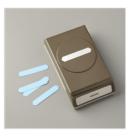

Price: \$6.50

Crushed Curry Classic Stampin' Pad - 131173

Price: \$6.50

Linen Thread - 104199

Price: \$5.00

Stampin' Dimensionals -104430

Price: \$4.25