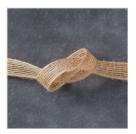

Triple Banner Punch - 138292

5/8" (1.6 Cm) Burlap Ribbon -141487

Bermuda Bay Thick Baker'S Twine - 138413

Petite Café Gift Bags - 135826

Stamping Sponges - 141337

6" X 8" (15.2 X 20.3 Cm) Cellophane Bags -102210