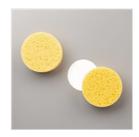

Triple Banner Punch - 138292

5/8" (1.6 Cm) Burlap Ribbon -141487

Bermuda Bay Thick Baker'S Twine - 138413

Petite Café Gift Bags - 135826

Stamping Sponges - 141337

6" X 8" (15.2 X 20.3 Cm) Cellophane Bags -102210