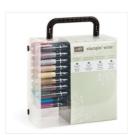

Price: \$10.00

Whisper White 8-1/2" X 11" Cardstock -100730

Price: \$9.75

**Duet Banner** Punch - 141483

Price: \$18.00

Stitched Shapes Dies - 145372

Price: \$30.00

Many Marvelous Markers - 131264

Price: \$110.00

**Cherry Cobbler** Baker's Twine -123125

Price: \$3.00

Snail Adhesive -104332

Price: \$7.00

Stampin' Dimensionals -104430

Price: \$4.25

**Hey Chick Clear** Mount Stamp Set -143331