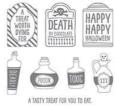

<u>Homemade</u> <u>Holiday Framelits</u> <u>Dies - 135857</u>

> Sale: \$13.19 Price: <del>\$21.95</del>

<u>Howl-O-Ween</u> <u>Treat Clear-Mount</u> <u>Stamp Set -</u> <u>139690</u> Sale: \$16.00

Price: <del>\$20.00</del>

<u>Howl-O-Ween</u> <u>Treat Wood-Mount</u> <u>Stamp Set -</u> <u>139687</u> Sale: \$22.40

Price: <del>\$28.00</del>

If The Broom Fits <u>Wood-Mount</u> <u>Stamp - 139693</u> **Sale: \$10.40** Price: <del>\$13.00</del>