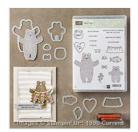

## Apr 26, 2024

Layered Letters Alphabet Photopolymer Stamp - 138692

Price: \$27.00

Bear Hugs Clear-Mount Bundle -140823

Price: \$41.50

Rose Red 8-1/2" X 11" Cardstock -102544

Price: \$8.00

Chocolate Chip 8-1/2" X 11" Cardstock -102128