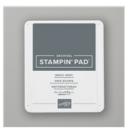

Mint Macaron Classic Stampin' Pad - 147106

**Sale: \$6.40** Price: \$8.00

Basic Gray Classic Stampin' Pad -149165

Price: \$9.00

Soft Suede Stampin' Blends Combo Pack -154906

Price: \$9.00

Mint Macaron Stampin' Blends Combo Pack -154889