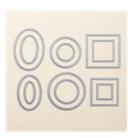

Price: \$11.00

Whisper White 8-1/2" X 11" Cardstock -100730

Price: \$9.75

Whisper White 8-1/2" X 11" Thick Cardstock -140272

Price: \$8.25

Stitched Shapes Dies - 145372

Price: \$30.00

Crumb Cake Classic Stampin' Pad - 126975

Price: \$6.50

Calypso Coral Classic Stampin' Pad - 126983

Price: \$6.50

Watermelon Wonder Classic Stampin' Pad -138323

Price: \$6.50

Early Espresso Classic Stampin' Pad - 126974

Price: \$6.50

Soft Suede Classic Stampin' Pad -126978