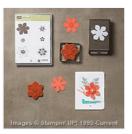

Melon Mambo 3/8" Stitched Satin Ribbon - 138431

Pacific Point 3/8" **Stitched Satin** Ribbon - 138427

**Timeless Textures Clear-Mount** Stamp Set -140517

**Timeless Textures** Wood-Mount Stamp Set -140514

**Festive Flower** Builder Punch -139682

Tear & Tape Adhesive - 138995

Pool Party 8-1/2" X 11" Cardstock -122924

**Pool Party Classic** Stampin' Pad -126982

**Petite Petals** Punch - 133322

Wink Of Stella **Clear Glitter Brush** - 141897