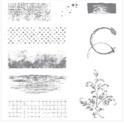

Melon Mambo 3/8" Stitched Satin Ribbon - 138431

Pacific Point 3/8" **Stitched Satin** Ribbon - 138427

**Timeless Textures Clear-Mount** Stamp Set -140517

**Timeless Textures** Wood-Mount Stamp Set -140514