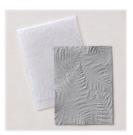

## Apr 25, 2024

Nature's Prints Cling Stamp Set (English) - 158793

Price: \$25.00

Fern 3D Embossing Folder - 158804

Price: \$10.00

Classic Matte Dots - 158146

**Sale: \$4.20** Price: \$7.00

Starry Sky 1/8" (3.2 Mm) Metallic Woven Ribbon -159198