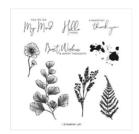

## Apr 25, 2024

Nature's Prints Cling Stamp Set (English) - 158793

Price: \$25.00

Fern 3D Embossing Folder - 158804

Price: \$10.00

Classic Matte Dots - 158146

**Sale: \$4.20** Price: \$7.00

Starry Sky 1/8" (3.2 Mm) Metallic Woven Ribbon -159198