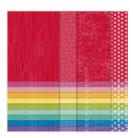

## Apr 25, 2024

Sailing Home Cling Stamp Set (En) -149457

Price: \$24.00

Smooth Sailing Dies - 149576

**Sale: \$25.60**Price: \$32.00

Brights 6" X 6" (15.2 X 15.2 Cm) Designer Series Paper - 152487

**Sale: \$4.60**Price: \$11.50