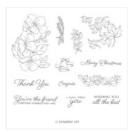

## Apr 16, 2024

Jenny Hall 856-362-7777 jennystampsup@gmail.com www.jennyhalldesign.com

Blended Seasons Clear-Mount Bundle - 149894

Price: \$64.75

Blended Seasons Clear-Mount Stamp Set -149016

Price: \$39.00

Stitched Seasons Framelits Dies -149013

Price: \$33.00

Big Shot - 143263

Price: \$110.00

Wood Textures Designer Series Paper Stack -144177

Price: \$11.00

Blackberry Bliss 8-1/2" X 11" Cardstock -133675

Price: \$10.00