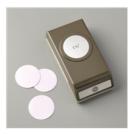

Price: \$10.00

Whisper White 8-1/2" X 11" Cardstock -100730

Price: \$9.75

Balmy Blue Classic Stampin' Pad -147105

Price: \$9.00

Tuxedo Black Memento Ink Pad -132708

Price: \$6.50

1-3/8" (3.5 Cm) Scallop Circle Punch - 146139

Price: \$16.00

1-1/2" (3.8 Cm) Circle Punch -138299

Price: \$16.00

Mango Melody Dark Stampin' Blends - 147944

Price: \$4.50

Pineapple Punch Dark Stampin' Blends Marker -147030

Price: \$4.50

Balmy Blue Stampin' Blends Combo Pack -148544