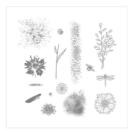

Price: \$10.00

Whisper White 8-1/2" X 11" Cardstock -100730

Price: \$9.75

Balmy Blue Classic Stampin' Pad -147105

Price: \$9.00

Tuxedo Black Memento Ink Pad -132708

Price: \$6.50

1-3/8" (3.5 Cm) Scallop Circle Punch - 146139