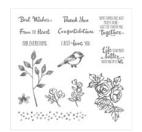

## Supply List

Apr 19, 2024

Brenda Diaz Waynesboro, PA 17268 <u>Heartinkstudio@gmail.com</u> http://brendadiaz.stampinup.net

Petal Palette Wood-Mount Stamp Set -145785

Price: \$47.00

Petal Palette Clear-Mount Stamp Set -145788