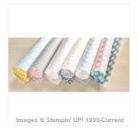

Natural & Old Olive Two-Tone Trim -135837

**Sale: \$1.99** Price: \$4.95

Natural 7/8" Cotton Ribbon - 127844

**Sale: \$3.19** Price: \$7.95

Natural Filter Paper - 133706

**Sale: \$1.19** Price: \$2.95

Nordic Designer Buttons - 135836