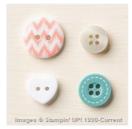

Natural & Old Olive Two-Tone Trim -135837

**Sale: \$1.99** Price: \$4.95

Natural 7/8" Cotton Ribbon - 127844

**Sale: \$3.19** Price: \$7.95

Natural Filter Paper - 133706

**Sale: \$1.19** Price: \$2.95

Nordic Designer Buttons - 135836