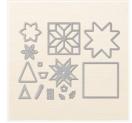

Price: \$7.00

Big Shot - 143263

Price: \$110.00

Layering Squares
Dies - 141708

Price: \$35.00

Stitched Shapes Dies - 145372

Price: \$30.00

Quilt Builder Framelits Dies -144673

Price: \$30.00