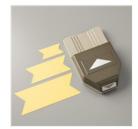

Price: \$9.00

Layering Ovals Dies - 141706

Price: \$35.00

Triple Banner Punch - 138292

Price: \$23.00

Big Shot - 143263

Price: \$110.00

Stampin' Trimmer - 126889