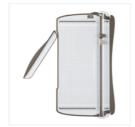

Price: \$9.00

Layering Ovals Dies - 141706

Price: \$35.00

Triple Banner Punch - 138292

Price: \$23.00

Big Shot - 143263

Price: \$110.00

Stampin' Trimmer - 126889