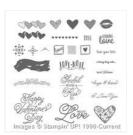

## **Supply List**

May 6, 2024

Donna Ross 1-281-851-9530 dje-ross@swbell.net

https://www.stampedsophisticates.com/

Window Box Thinlits Dies -142762

Price: \$38.00

Sealed With Love **Photopolymer** Stamp Set -142815

Price: \$21.00

Sealed With Love Photopolymer Bundle - 144705

Price: \$45.75

**Love Notes** Framelits Dies -142752

Price: \$30.00

Real Red Classic Stampin' Pad -126949

Price: \$6.50

Crumb Cake 8-1/2" X 11" Cardstock -120953