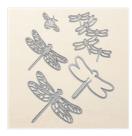

Detailed Dragonfly Thinlits Dies -142749

Garden Green 3/8" Stitched Satin Ribbon - 144181

Crushed Curry 3/8" Stitched Satin Ribbon - 144182

Journaling Pens - 145480

Sponge Daubers - 133773

Wood Textures
Designer Series
Paper Stack 144177