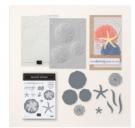

## Supply List

Jul 1, 2024

Linda Schnabel 262-334-1009 lindaluvs2stamp@aol.com www.lindaluvs.stampinup.net

Seaside Wishes Bundle (English) -163498

Price: \$47.50

Thoughtful Journey 6" X 6" (15.2 X 15.2 Cm) Designer Series Paper -163303

Price: \$12.50

Spotlight On Nature Dies -163580

Price: \$35.00

Basic White 8-1/2" X 11" Cardstock -159276

Price: \$13.00

Crumb Cake Classic Stampin' Ink Refill - 121029

Price: \$5.50

Water Painters - 151298