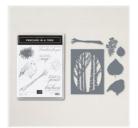

Price: \$10.00

Gorgeous Grape 8-1/2" X 11" Cardstock -146987

Price: \$10.00

Night Of Navy 8-1/2" X 11" Cardstock -100867

Price: \$10.00

Night Of Navy Classic Stampin' Pad - 147110

Price: \$9.00

Aspen Tree Dies - 159798