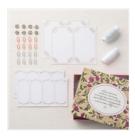

## Apr 25, 2024

Botanical Bliss Wood-Mount Stamp Set -146609

Price: \$27.00

Share What You Love Specialty Designer Series Paper - 146926

Price: \$27.00

Share What You Love Embellishment Kit - 146928

Price: \$11.00

Rich Razzleberry 1/4" (6.4 Mm) Velvet Ribbon -147016

Price: \$8.00

Copper Metallic Thread - 141696

Price: \$3.50

Frames Elements - 146906

Price: \$6.00

Basic Adhesive-Backed Sequins -146933

Price: \$7.00