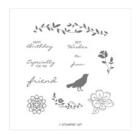

## Apr 25, 2024

Botanical Bliss Wood-Mount Stamp Set -146609

Price: \$27.00

Share What You Love Specialty Designer Series Paper - 146926

Price: \$27.00

Share What You Love Embellishment Kit - 146928

Price: \$11.00