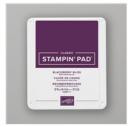

Price: \$35.00

Paper Snips Scissors - 103579

Price: \$11.00

Blackberry Bliss Classic Stampin' Pad - 147092

Price: \$9.00

Crushed Curry Classic Stampin' Pad - 147087

Price: \$9.00

Blackberry Bliss 8-1/2" X 11" Cardstock -