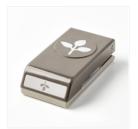

Price: \$10.00

Whisper White 8-1/2" X 11" Cardstock -100730

Price: \$9.75

Floral Essence Bundle - 151055

Price: \$31.50

Leaf Punch - 144667

Price: \$16.00

Blender Pens - 102845