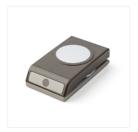

Starburst Punch - 143717

Price: \$18.00

Vellum 8-1/2" X 11" Cardstock -101856

Price: \$10.00

Snail Adhesive -104332

Price: \$7.00

Bone Folder -102300

Price: \$7.00