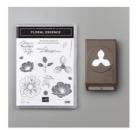

Price: \$10.00

Whisper White 8-1/2" X 11" Cardstock -100730

Price: \$9.75

Floral Essence Bundle - 151055

Price: \$31.50

Leaf Punch - 144667

Price: \$16.00

Blender Pens - 102845