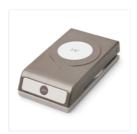

Price: \$14.00

1-3/4" (4.4 Cm) Circle Punch -119850

Price: \$22.00

Gray Granite 8-1/2" X 11" Cardstock -146983

Price: \$10.00

Shaded Spruce 8-1/2" X 11" Cardstock -146981

Price: \$10.00

Whisper White 8-1/2" X 11" Cardstock -100730