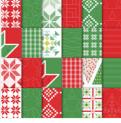

Garden Green 8-1/2" X 11" Cardstock -102584

Price: \$10.00

Pool Party 8-1/2" X 11" Cardstock -122924

Price: \$10.00

Whisper White 8-1/2" X 11" Cardstock -100730

Price: \$9.75

Quilted Christmas 6 (15.2 X 15.2 Cm) Designer Series Paper - 144617