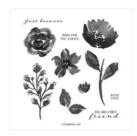

Quiet Meadow Cling Stamp Set -155082

True Beauty Cling Stamp Set (English) - 158976

Awash In Beauty 12" X 12" (30.5 X 30.5 Cm) Designer Series Paper -158973

Abigail Rose 12" X 12" (30.5 X 30.5 Cm) Designer Series Paper -159037