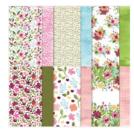

Quiet Meadow Cling Stamp Set -155082

True Beauty Cling Stamp Set (English) - 158976

Awash In Beauty 12" X 12" (30.5 X 30.5 Cm) Designer Series Paper -158973

Abigail Rose 12" X 12" (30.5 X 30.5 Cm) Designer Series Paper -159037