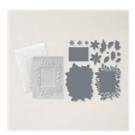

Price: \$22.00

**Merriest Frames** Hybrid Embossing Folder - 156385

Sale: \$15.60 Price: \$39.00

**Boughs Of Holly** 12" X 12" (30.5 X 30.5 Cm) Designer Series Paper -159600

Price: \$12.00

Real Red & White 6" X 6" (15.2 X 15.2 Cm) Glimmer Paper - 159578