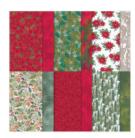

Price: \$22.00

**Merriest Frames** Hybrid Embossing Folder - 156385

Sale: \$15.60 Price: \$39.00

**Boughs Of Holly** 12" X 12" (30.5 X 30.5 Cm) Designer Series Paper -159600

Price: \$12.00

Real Red & White 6" X 6" (15.2 X 15.2 Cm) Glimmer Paper - 159578