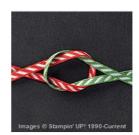

Whisper White 8-1/2" X 11" Thick Cardstock -140272

Price: \$8.25

Whisper White Note Cards & Envelopes -131527

Price: \$7.00

Whisper White Medium Envelopes - 107301

Price: \$7.50

Real Red & Garden Green 1/8" (3.2 Mm) Striped Ribbon - 139615