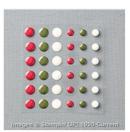

aceful Wreath Photopolymer Stamp Set -139794

Price: \$16.00



Garden Green Classic Stampin' Pad - 126973

Price: \$6.50



Real Red Classic Stampin' Pad -126949

Price: \$6.50



Real Red Stampin' Write Marker -100052

Price: \$3.50



Blender Pens - 102845

Price: \$13.00



Delicate Ornament Thinlits Dies -139667

Price: \$29.00



Big Shot - 113439

Price: \$110.00



Precision Base Plate - 139684

Price: \$25.00



Red Foil Sheets - 139607

Price: \$4.00



Holidays Fancy Foil Designer Vellum - 139597

Price: \$11.00



Whisper White 8-1/2" X 11" Thick Cardstock -140272

Price: \$8.25



Whisper White Note Cards & Envelopes -131527

Price: \$7.00



Whisper White Medium Envelopes - 107301

Price: \$7.50



Real Red & Garden Green 1/8" (3.2 Mm) Striped Ribbon - 139615

Price: \$8.00



Home For Christmas Enamel Dots - 140536

Price: \$4.00

## Supply List Apr 25, 2024

Patty Bennett 510-724-1693 pattystamps@comcast.net www.PattyStamps.com



Fine-Tip Glue Pen - 138309

Price: \$7.25



Stampin' Dimensionals -104430

Price: \$4.25



Snail Adhesive -104332

Price: \$7.00



Stampin' Trimmer - 126889

Price: \$30.00



Grid Paper - 130148

Price: \$13.00