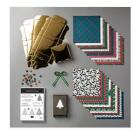

## Supply List Apr 18, 2024

Kathleen Wingerson (541) 660-7082 kathleenstamps5@gmail.com www.kathleenstamps.com

Wrapped In Plaid Suite Bundle (En)

Perfectly Plaid Bundle (En)

Clear Block Bundle

Pinewood Planks 3D Embossing Folder

3D Embossing Folder Plate

Night Of Navy 8-1/2" X 11" Cardstock

Gold Glimmer Paper

Wrapped In Plaid 6" X 6" (15.2 X 15.2 Cm) Specialty Designer Series Paper

Whisper White 8-1/2" X 11" Cardstock

Whisper White Medium Envelopes