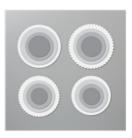

**Sale: \$23.20** Price: \$29.00

Layering Circles
Dies - 151770

Price: \$35.00

Enjoy The Journey 12" X 12" (30.5 X 30.5 Cm) Designer Series Paper -

160586 Sale: \$9.60

Price: \$12.00

Tea Boutique 6" X 6" (15.2 X 15.2 Cm) Designer Series Paper -158659