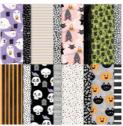

Price: \$21.00

Cute Halloween 6" X 6" (15.2 X 15.2 Cm) Designer Series Paper -

Sale: \$4.60

Price: \$0.00 Price: \$11.50

Basic Black 8-1/2" X 11" Cardstock -121045

Price: \$10.00

Basic White 8-1/2" X 11" Cardstock -159276