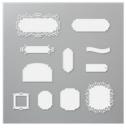

**Sale: \$27.20** Price: \$34.00

Stitched Shapes Dies - 152323

Price: \$30.00

Stamping Sponges - 141337

**Sale: \$3.20** Price: \$4.00

Frost White Shimmer Paint -147046

Price: \$8.00

Iridescent Pearls - 153549