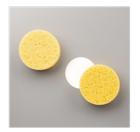

**Sale: \$27.20** Price: \$34.00

Stitched Shapes Dies - 152323

Price: \$30.00

Stamping Sponges - 141337

**Sale: \$3.20** Price: \$4.00

Frost White Shimmer Paint -147046

Price: \$8.00

Iridescent Pearls - 153549