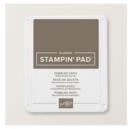

Price: \$12.50

Deckled Rectangles Dies -159173

Price: \$30.00

Deckled Circles Dies - 162286

Price: \$37.00

Pebbled Path 8-1/2" X 11" Cardstock -161722

Price: \$11.50

Pebbled Path Classic Stampin' Pad - 161648

Price: \$9.00

Pebbled Path 3/8" (1 Cm) Textured Ribbon - 161632

Price: \$8.00

Basic White 8-1/2" X 11" Cardstock -159276

Price: \$13.00

Basic White 8-1/2" X 11" Thick Cardstock -159229

Price: \$11.25

2023–2025 In Color™ Dots -161620