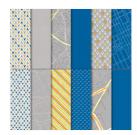

Gray Granite 8-1/2" X 11" Cardstock -146983

Price: \$10.00

Whisper White 8-1/2" X 11" Cardstock -100730

Price: \$9.75

Best Route Designer Series Paper - 146897

Price: \$11.00

Blueberry Bushel Classic Stampin' Pad - 147138