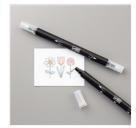

Price: \$10.00

Brights Designer Series Paper Stack - 138434

Price: \$22.00

Stitched Shapes Dies - 145372

Price: \$30.00

Basic Black Archival Stampin' Pad - 140931

Price: \$7.00

Blender Pens -102845

Price: \$13.00

Stampin' Scrub - 126200

Price: \$20.00

Stampin' Mist -102394

Price: \$5.00

Multipurpose Liquid Glue -110755

Price: \$5.50

Stampin'
Dimensionals 104430