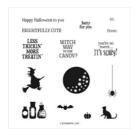

## Apr 26, 2024

Frightfully Cute Cling Stamp Set -156487

Price: \$19.00

Basic White 8-1/2" X 11" Thick Cardstock -159229

Price: \$9.00

Black Glitter Paper - 153518

Price: \$6.00

Rainbow Glimmer Paper - 153056