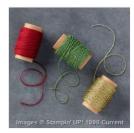

Layering Squares Dies - 141708

Big Shot - 143263

Magnetic Platform - 130658

1/8" (3.2 Mm) Circle Punch -134365

Gold 1/4" (6.4 Mm) Natural Trim -141484

Baker's Twine Trio Pack - 141999

Stampin' Dimensionals -104430