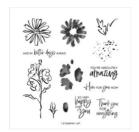

## Apr 30, 2024

Color & Contour **Photopolymer** Stamp Set -154994

Price: \$21.00

**Bright & Beautiful** 6" X 6" (15.2 X 15.2 Cm) Designer Series Paper -161449

Price: \$12.50

**Decorative Circle** Punch - 159174