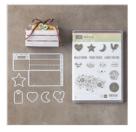

Price: \$46.75

Wood Words Wood-Mount Bundle - 145315

Price: \$54.00

Crumb Cake Classic Stampin' Pad - 126975

Price: \$6.50

So Saffron Classic Stampin' Pad -126957

Price: \$6.50

Stamping Sponges - 141337

Price: \$4.00

Early Espresso Classic Stampin' Pad - 126974

Price: \$6.50

Real Red Classic Stampin' Pad -126949

Price: \$6.50

Tranquil Tide Classic Stampin' Pad - 144085

Price: \$6.50

Stampin' Trimmer - 126889