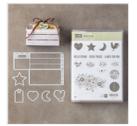

Price: \$46.75

Wood Words Wood-Mount Bundle - 145315

Price: \$54.00

Crumb Cake Classic Stampin' Pad - 126975

Price: \$6.50

So Saffron Classic Stampin' Pad -126957

Price: \$6.50

Stamping Sponges - 141337

Price: \$4.00

Early Espresso Classic Stampin' Pad - 126974

Price: \$6.50

Real Red Classic Stampin' Pad -126949

Price: \$6.50

Tranquil Tide Classic Stampin' Pad - 144085

Price: \$6.50

Stampin' Trimmer - 126889