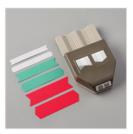

Christmas Trees Dies - 156339

Price: \$35.00

Banners Pick A Punch - 153608

Price: \$27.00

Fluid 100 Watercolor Paper -149612

Price: \$9.00

Basic White 8-1/2" X 11" Thick Cardstock -159229

Price: \$9.00