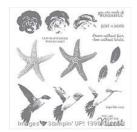

## Apr 23, 2024

Picture Perfect Photopolymer Stamp Set -140520

Price: \$27.00

Basic Black Classic Stampin' Pad - 126980

Price: \$5.95

Cherry Cobbler Classic Stampin' Pad - 126966

Price: \$6.50

Old Olive Classic Stampin' Pad -126953