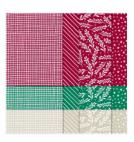

Price: \$10.00

Cherry Cobbler 8-1/2" X 11" Cardstock -119685

Price: \$10.00

Whisper White 8-1/2" X 11" Cardstock -100730

Price: \$9.75

Classic Christmas 6" X 6" (15.2 X 15.2 Cm) Designer Series Paper -155969

**Sale: \$6.90** Price: \$11.50

Shaded Spruce Classic Stampin' Pad - 147088

Price: \$9.00

Paper Trimmer - 152392

Price: \$26.00

Multipurpose Liquid Glue -110755

Price: \$5.50

Stampin' Seal -152813