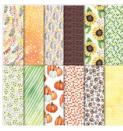

Every Good Wish Clear-Mount Stamp Set\* -144865

Every Good Wish Wood-Mount Stamp Set\* -144862

Painted Autumn Designer Series Paper - 144613

Very Vanilla 8-1/2" X 11" Cardstock -101650

Garden Green 8-1/2" X 11" Cardstock -102584