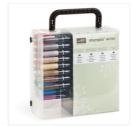

## Supply List

Apr 18, 2024

Jennifer Spiller
256-2274261
westsidepapercreations@gmail.com
westsidepapercreation.com

Beachy Little Christmas Wood-Mount Stamp Set\* - 144854

Price: \$28.00

Many Marvelous Markers - 131264

Price: \$110.00

Tempting
Turquoise 8-1/2" X
11" Cardstock 102067

Price: \$8.00

Real Red 8-1/2" X 11" Cardstock -102482

Price: \$10.00

Whisper White 8-1/2" X 11" Cardstock -100730

Price: \$9.75

8-1/2" X 11" Glossy White Cardstock -144240