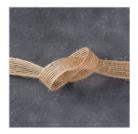

Price: \$11.50

5/8" (1.6 Cm) Burlap Ribbon -141487

Price: \$7.00

Smooth Sailing Dies - 149576

Price: \$32.00

Stitched Nested Labels Dies -149638

Price: \$35.00

Pinewood Planks
Dynamic Textured
Impressions
Embossing Folder
- 143708