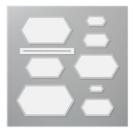

Price: \$11.50

5/8" (1.6 Cm) Burlap Ribbon -141487

Price: \$7.00

Smooth Sailing Dies - 149576

Price: \$32.00

Stitched Nested Labels Dies -149638

Price: \$35.00

Pinewood Planks
Dynamic Textured
Impressions
Embossing Folder
- 143708